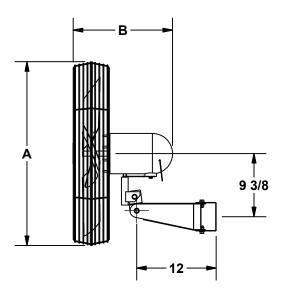

## **CAC-ACHO**

| MARK:    |  |
|----------|--|
| PROJECT: |  |

Oscillating Air Circulator
Commercial Duty
Wall Mounted

**DIMENSION DATA** 

DATE: \_

| Size | Α      | В      | Ship |
|------|--------|--------|------|
|      | , ,    | D      | Wt.  |
| 24   | 27     | 14 1/2 | 44   |
| 30   | 33 1/2 | 14 1/2 | 48   |

ALL DIMENSIONS IN INCHES. WEIGHTS IN LBS.

## STANDARD CONSTRUCTION FEATURES:

Aluminum paddle with steel hub/spider propeller - Oscillating fan head, oscillating in a 90 degree arc or can be locked in position - Maximum 30 degree downward tilt - Locking tilt powder coated wall mounted bracket - OSHA compliant double locking, chrome plated steel wire guard - Two-speed, totally enclosed permanently lubricated ball bearing motor w/pull cord style operating switch - Factory pre-wired 12 foot cord.