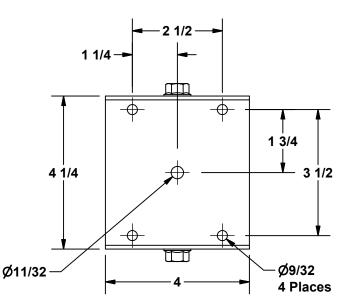

| QTY | Mark | Catalog Number |
|-----|------|----------------|
|     |      |                |

**Wall Mount Hole Pattern**