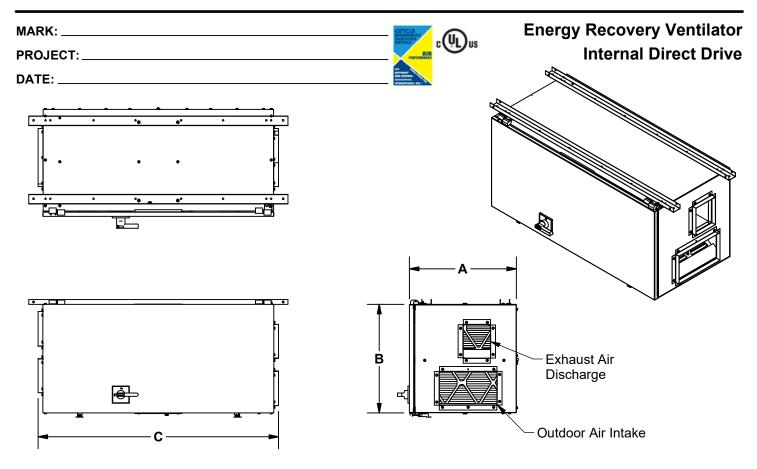

## **DIMENSION DATA**

| Size       | A      | В        | С      | Wheel<br>Diameter | Weight Inc.<br>Motors | Filters<br>(Qty) Size |
|------------|--------|----------|--------|-------------------|-----------------------|-----------------------|
| ERV - 500  | 22     | 23 13/16 | 50 1/8 | 18                | 285                   | (2) 16 x 20           |
| ERV - 1000 | 28 1/4 | 28 13/16 | 50 1/8 | 24                | 344                   | (2) 16 x 25           |

ALL DIMENSIONS IN INCHES. WEIGHTS IN LBS.