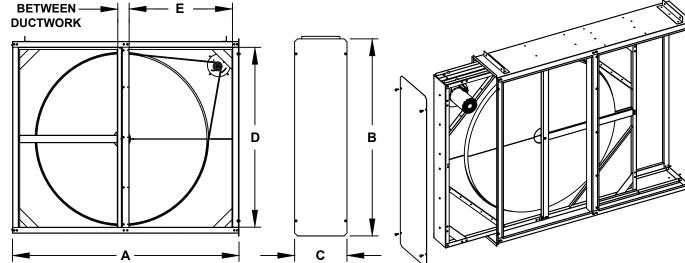

## **DIMENSION DATA**

| Size  | Α        | В      | С       | Duct Connection |         | Ship Wt. |
|-------|----------|--------|---------|-----------------|---------|----------|
|       |          |        |         | D               | E       |          |
| 500   | 27-5/16  | 22-5/8 | 16-5/8  | 19-9/16         | 8-15/16 | 120      |
| 1000  | 32-5/16  | 28-5/8 | 16-5/8  | 25-9/16         | 11-7/16 | 163      |
| 1500  | 52-3/16  | 35-5/8 | 18-9/16 | 32-9/16         | 21-3/8  | 278      |
| 2500  | 54-11/16 | 45-5/8 | 18-9/16 | 42-9/16         | 22-5/8  | 379      |
| 3500  | 63-1/2   | 51-5/8 | 18-9/16 | 48-9/16         | 27      | 466      |
| 4500  | 69-11/16 | 57-5/8 | 18-9/16 | 54-9/16         | 30-1/8  | 553      |
| 5500  | 69-11/16 | 63-5/8 | 18-9/16 | 60-9/16         | 30-1/8  | 636      |
| 7000  | 82-11/16 | 69-5/8 | 21-1/8  | 66-9/16         | 36-5/8  | 781      |
| 8500  | 82-11/16 | 75-5/8 | 21-1/8  | 72-9/16         | 36-5/8  | 868      |
| 10000 | 87-1/4   | 81-5/8 | 27-7/8  | 78-9/16         | 38-7/8  | 1064     |

## ACCESSORIES

- 1. Hinged Access Door
- 2. Quarter Turn Latch
- 3. Ceiling Mount Isolators

ALL DIMENSIONS IN INCHES. WEIGHTS IN LBS.

## STANDARD CONSTRUCTION FEATURES:

Energy recovery wheel constructed of fluted synthetic media containing water selective molecular sieve desiccant - Cassette assembly slides out for easy access and consists of energy recovery wheel, drive motor, and drive components - Cabinet consist of a minimum of 18 gauge galvanized steel housing - 1" duct flanges for easy attachment to ductwork - Cabinet internally lined with 1" thick, 3 lb. density, FSK insulation - Removable door for easy access to cassette - Permanent wiring box - Plug to disconnect cassette from wiring box - Power Twist drive belt for easy belt replacement without disassembling cassette