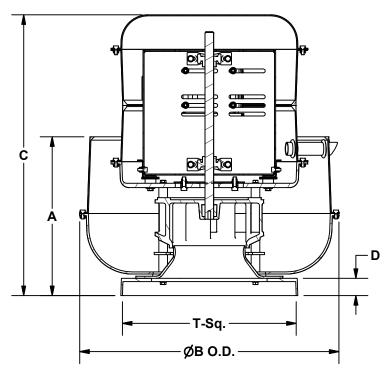

## **DIMENSION DATA**

| Size | A       | В      | С        | D | T<br>Sq. | Roof<br>Opening<br>Sq.* | Ship<br>Wt. |  |
|------|---------|--------|----------|---|----------|-------------------------|-------------|--|
| 120  | 18 3/8  | 30     | 32 1/2   | 2 | 20       | 15 1/2                  | 102         |  |
| 150  | 21 1/4  | 34 7/8 | 32 7/8   | 2 | 24       | 19 1/2                  | 146         |  |
| 180  | 25 5/16 | 39 3/8 | 42 5/16  | 3 | 30       | 25 1/2                  | 194         |  |
| 245  | 31 1/2  | 50 1/8 | 46 15/16 | 3 | 30       | 25 1/2                  | 295         |  |
| 300  | 34 3/4  | 54 7/8 | 57       | 3 | 36       | 31 1/2                  | 448         |  |
| 365  | 38 3/8  | 65 1/4 | 61 7/16  | 3 | 42       | 37 1/2                  | 616         |  |
| 402  | 41 5/8  | 65 1/4 | 64 13/16 | 3 | 48       | 43 1/2                  | 717         |  |

ALL DIMENSIONS IN INCHES. WEIGHTS IN LBS., LESS MOTOR. \*ROOF OPENING SIZE FOR CURBS SUPPLIED BY COOK ONLY.