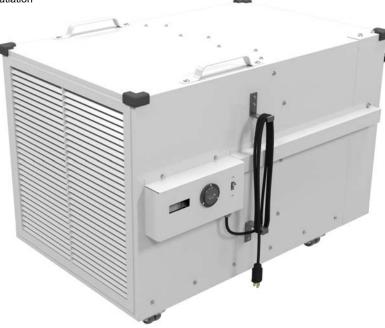

## **MAC UV**

| MARK:                           | _ Mobile Air Cleaner        |
|---------------------------------|-----------------------------|
| PROJECT:                        | _ HEPA Filter w/ Pre-Filter |
| DATE:                           | _ UV Light                  |
| OTANDADD CONOTRUCTION FEATURES. | Weight = 200                |

## STANDARD CONSTRUCTION FEATURES:

Galvanized steel housing with Lorenized coating - Swivel casters with brakes - Discharge grille - HEPA filter 99.97% efficient 24x24x12 - MERV 8 pre-filter 24x24x1 - Pre-wired cord, 9 foot long - Handles - Hour meter - Foam corner bumpers - Tool less filter access - Cord holder - Illuminated pre-wired power switch - 115 volt Vari-Flow EC motor - (UVGI) Ultraviolet Germicidal Irratiation 254nm Light