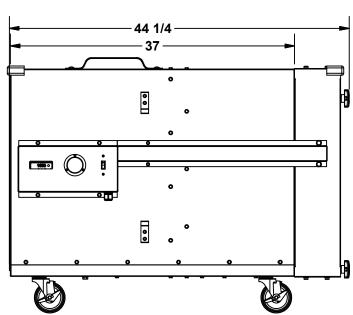

## **MAC UV**

| MARK:                           | _ Mobile Air Cleaner        |
|---------------------------------|-----------------------------|
| PROJECT:                        | _ HEPA Filter w/ Pre-Filter |
| DATE:                           | _ UV Light                  |
| OTANDADD CONOTRUCTION FEATURES. | Weight = 200                |

## STANDARD CONSTRUCTION FEATURES:

Galvanized steel housing with Lorenized coating - Swivel casters with brakes - Discharge grille - HEPA filter 99.97% efficient 24x24x12 - MERV 8 pre-filter 24x24x1 - Pre-wired cord, 9 foot long - Handles - Hour meter - Foam corner bumpers - Tool less filter access - Cord holder - Illuminated pre-wired power switch - 115 volt Vari-Flow EC motor - (UVGI) Ultraviolet Germicidal Irratiation 254nm Light