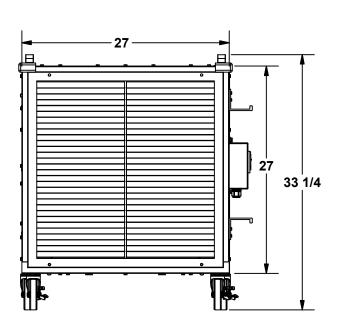

## **MAC UV**

| MARK:                           | _ Mobile Air Cleaner        |
|---------------------------------|-----------------------------|
| PROJECT:                        | _ HEPA Filter w/ Pre-Filter |
| DATE:                           | _ UV Light                  |
| OTANDADD CONOTRUCTION FEATURES. | Weight = 200                |

## STANDARD CONSTRUCTION FEATURES:

Galvanized steel housing with Lorenized coating - Swivel casters with brakes - Discharge grille - HEPA filter 99.97% efficient 24x24x12 - MERV 8 pre-filter 24x24x1 - Pre-wired cord, 9 foot long - Handles - Hour meter - Foam corner bumpers - Tool less filter access - Cord holder - Illuminated pre-wired power switch - 115 volt Vari-Flow EC motor - (UVGI) Ultraviolet Germicidal Irratiation 254nm Light