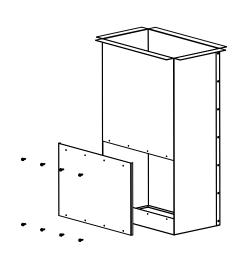

#### STANDARD CONSTRUCTION FEATURES:

Heavy gauge steel construction - Removable access door - Upper and lower damper tray.

### Option 1:

Damper can be installed on upper damper tray. Access from the top using the Inlet Box access door from below using the Damper Tray access door.

Damper can be installed on lower damper tray. Access from the top using the Damper Tray access door.