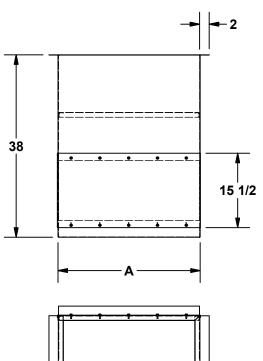

#### STANDARD CONSTRUCTION FEATURES:

Heavy gauge steel construction - Removable access door - Upper and lower damper tray.

#### **DIMENSION DATA**

| DIMERCION DATA |        |        |                |
|----------------|--------|--------|----------------|
| Size           | А      | В      | Item<br>Weight |
| 60-100         | 22 5/8 | 12 3/4 | 56             |
| 120            | 22 5/8 | 12 3/4 | 56             |
| 135            | 25     | 14     | 62             |
| 150            | 27 3/8 | 15 3/8 | 68             |
| 165            | 29 5/8 | 16 5/8 | 73             |
| 180            | 32     | 18     | 79             |
| 195            | 34 3/8 | 19 3/8 | 85             |
| 210            | 37 5/8 | 21     | 93             |
| 225            | 40 1/8 | 22 1/2 | 99             |
| 245            | 42 1/2 | 24     | 105            |

ALL DIMENSIONS IN INCHES, WEIGHTS IN LBS.

Note: CP Damper Tray is not to be used in restaurant exhaust (NFPA96/UL762) applpications.

Option 1

Option 2 -

Damper Tray to be used in conjunction with the CP Duct Adapter.