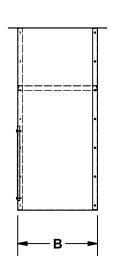

#### **DIMENSION DATA**

| DIMERCION DATA |        |        |                |
|----------------|--------|--------|----------------|
| Size           | А      | В      | Item<br>Weight |
| 60-100         | 22 5/8 | 12 3/4 | 56             |
| 120            | 22 5/8 | 12 3/4 | 56             |
| 135            | 25     | 14     | 62             |
| 150            | 27 3/8 | 15 3/8 | 68             |
| 165            | 29 5/8 | 16 5/8 | 73             |
| 180            | 32     | 18     | 79             |
| 195            | 34 3/8 | 19 3/8 | 85             |
| 210            | 37 5/8 | 21     | 93             |
| 225            | 40 1/8 | 22 1/2 | 99             |
| 245            | 42 1/2 | 24     | 105            |