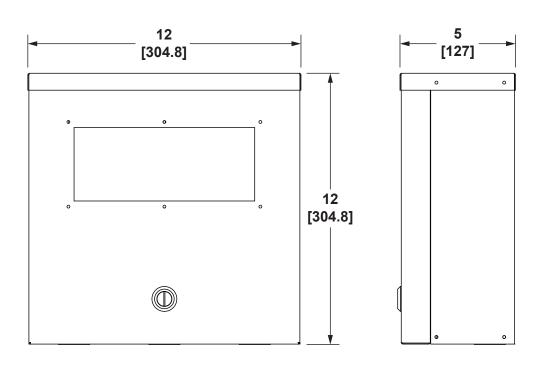

resolution |  |  |  |
| Digital Relay Binary Outputs (3) | (isolated normally open/closed, independent common per relay, 5A resistive)                        |  |  |  |
| RS-485 Communication Connections | 24 AWG twisted-shield cable (Belden 9841 or equivalent)                                            |  |  |  |
| Operating Temperature            | 32F to 122F (0C to 50C)                                                                            |  |  |  |
| Storage Temperature              | -22F to 122F (-30C to 50C)                                                                         |  |  |  |
| Weight                           | 9.70 lbs                                                                                           |  |  |  |

All Dimensions in inches [millimeters].