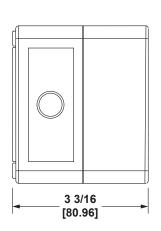

a NEMA 4X enclosure.

## **Specifications**

| Supply Voltage          | 12 to 30 VDC @ 36mA max                    |  |  |
|-------------------------|--------------------------------------------|--|--|
| Sensing Range           | Selectable 0-10A (default), 0-20A or 0-50A |  |  |
| Output                  | 4-20mA                                     |  |  |
| Maximum Sensing Voltage | 600VAC                                     |  |  |
| Enclosure Rating        | IP66 (NEMA 4X)                             |  |  |
| Operating Temperature   | 5 to 104F (-15 to 40C)                     |  |  |
| Response Time           | <75mS                                      |  |  |
| Humidity Range          | 0 to 95% RH, non-condensing                |  |  |

All Dimensions in inches [millimeters].













**Enclosure**