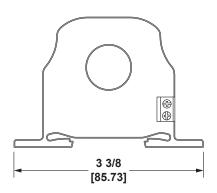

NEMA 4X enclosure.

## **Specifications**

| Supply Voltage          | 12 to 30 VDC @ 36mA max                    |  |  |
|-------------------------|--------------------------------------------|--|--|
| Sensing Range           | Selectable 0-10A (default), 0-20A or 0-50A |  |  |
| Output                  | 4-20mA                                     |  |  |
| Maximum Sensing Voltage | 600VAC                                     |  |  |
| Enclosure Rating        | IP66 (NEMA 4X)                             |  |  |
| Operating Temperature   | 5 to 104F (-15 to 40C)                     |  |  |
| Response Time           | <75mS                                      |  |  |
| Humidity Range          | 0 to 95% RH, non-condensing                |  |  |

All Dimensions in inches [millimeters].













**Enclosure**