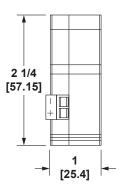

MA 4X enclosure.

## **Specifications**

| Supply Voltage          | 12 to 30 VDC @ 36mA max                    |  |  |
|-------------------------|--------------------------------------------|--|--|
| Sensing Range           | Selectable 0-10A (default), 0-20A or 0-50A |  |  |
| Output                  | 4-20mA                                     |  |  |
| Maximum Sensing Voltage | 600VAC                                     |  |  |
| Enclosure Rating        | IP66 (NEMA 4X)                             |  |  |
| Operating Temperature   | 5 to 104F (-15 to 40C)                     |  |  |
| Response Time           | <75mS                                      |  |  |
| Humidity Range          | 0 to 95% RH, non-condensing                |  |  |

All Dimensions in inches [millimeters].













**Enclosure**