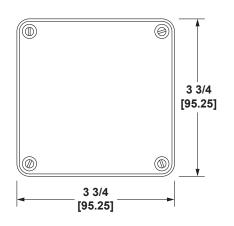

f a NEMA 4X enclosure.

## **Specifications**

| Supply Voltage          | 12 to 30 VDC @ 36mA max                    |  |  |
|-------------------------|--------------------------------------------|--|--|
| Sensing Range           | Selectable 0-10A (default), 0-20A or 0-50A |  |  |
| Output                  | 4-20mA                                     |  |  |
| Maximum Sensing Voltage | 600VAC                                     |  |  |
| Enclosure Rating        | IP66 (NEMA 4X)                             |  |  |
| Operating Temperature   | 5 to 104F (-15 to 40C)                     |  |  |
| Response Time           | <75mS                                      |  |  |
| Humidity Range          | 0 to 95% RH, non-condensing                |  |  |

All Dimensions in inches [millimeters].













**Enclosure**