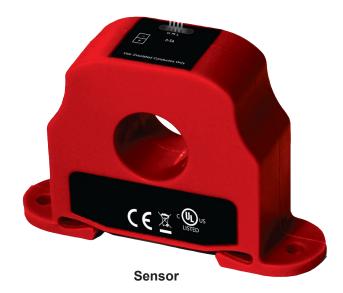

## **Product Description**

The FM Current Package is a sensor and enclosure that can be added to the Fan Monitor Hub. It allows for electrical current being supplied to a motor to be monitored. The sensor requires a 12-30VDC power source and outputs a 4-20mA signal back to the Fan Monitor. The sensing range is selectable from one of three options for better resolution. The sensor mounts inside of a NEMA 4X enclosure.

## **Specifications**

| Supply Voltage          | 12 to 30 VDC @ 36mA max                    |  |  |
|-------------------------|--------------------------------------------|--|--|
| Sensing Range           | Selectable 0-10A (default), 0-20A or 0-50A |  |  |
| Output                  | 4-20mA                                     |  |  |
| Maximum Sensing Voltage | 600VAC                                     |  |  |
| Enclosure Rating        | IP66 (NEMA 4X)                             |  |  |
| Operating Temperature   | 5 to 104F (-15 to 40C)                     |  |  |
| Response Time           | <75mS                                      |  |  |
| Humidity Range          | 0 to 95% RH, non-condensing                |  |  |